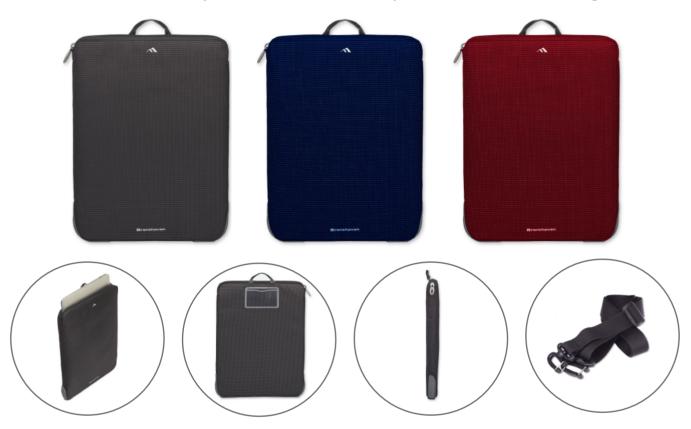

## TRED SLIM SLEEVE

The Tred Slim Sleeve provides lightweight protection for MacBooks and Chromebooks and is designed specifically for the K-12 environment. This slender sleeve protects against drops of up to 2 feet while it's slim profile allows it to easily fit inside most backpacks and shoulder bags.

## **FEATURES**

- 1. Skid-resistant molded bottom corner bumpers help deflect impact from drops
- 2. Constructed from highly durable 800D Coretex body material
- 3. Quick top-grab carry handle
- 4. Rear panel includes ID card window
- 5. Optional shoulder strap available
- 6. Custom embroidery available
- 7. 100% Lifetime Guarantee